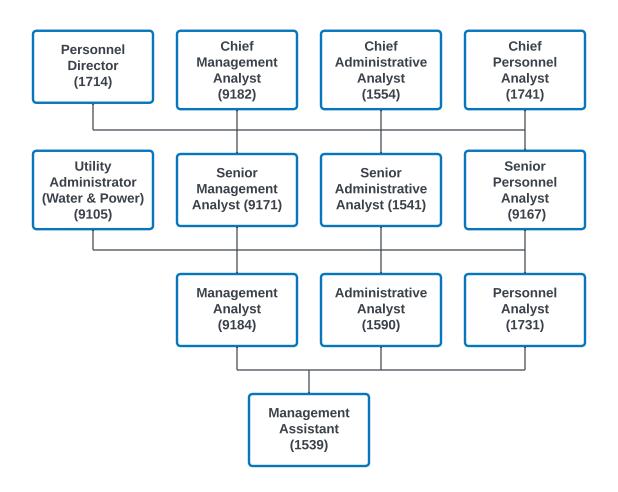

## **MANAGEMENT ASSISTANT (1539)**

The following information is being given to describe potential opportunities as an Management Assistant. The career ladder that this title commonly follows has been illustrated in the diagram below. With specific types of experience, promotional or lateral movement between these lines is also possible. You may view the class specification or job bulletin for each title within the career ladder to review specific information about each job. It is encouraged to examine the options available, to be able to promote for what you qualify for. You may also visit the Personnel Department's website for additional information related to jobs available within the City of Los Angeles.